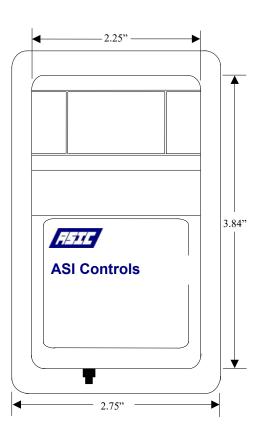

## **Product Specifications**

| 3,000 Ohms @ 77F (25C)                         |
|------------------------------------------------|
| -40 to 100 degrees C                           |
| -40 to 212 degrees F                           |
| 0.2 degrees C (0 to 70C)                       |
| Highly Stable, No Field Calibration Required   |
| 3 mW per degree Celsius                        |
| +/2 degrees Celsius (0 to 70C)                 |
| Standard 4.50" x 2.75" x 1.25"                 |
| (115mm x70mm x32mm)                            |
| screw terminals.                               |
| TB1-2,3 3k thermistor                          |
| TB1-4,5 override push-button                   |
| TB1-6,7 Variable Setpoint Adjust 10k to30 kohm |
| Cooler Warmer                                  |
| Beige with ASI Logo.                           |
|                                                |

## Dimensions

Made in USA

Wiring