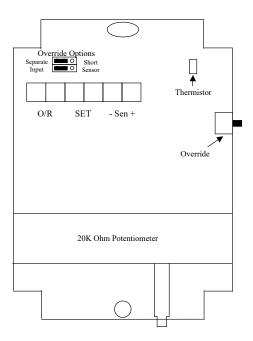

The WS-R Series room temperature sensors are offered with a combination of Setpoint Adjust and Push-button Override Switch .

| WS-R     | Room Sensor is a thermistor, 3k ohms @ 77 F                                                      |
|----------|--------------------------------------------------------------------------------------------------|
| S Option | Setpoint Adjust 20 k potentiometer in series with 10 kohm: Left 10k, Cooler; Right 30 k, Warmer. |
| O Option | Push-button override switch located on the side of the sensor.                                   |

## **Product Specifications**

| 3,000 Ohms @ 77F (25C)                         |
|------------------------------------------------|
| -40 to 100 degrees C                           |
| -40 to 212 degrees F                           |
| 0.2 degrees C (0 to 70C)                       |
| Highly Stable, No Field Calibration Required   |
| 3 mW per degree Celsius                        |
| +/2 degrees Celsius (0 to 70C)                 |
| Standard 4.50" x 2.75" x 1.25"                 |
| (115mm x70mm x32mm)                            |
| screw terminals.                               |
| TB1-2,3 3k thermistor                          |
| TB1-4,5 override push-button                   |
| TB1-6,7 Variable Setpoint Adjust 10k to30 kohm |
| Cooler Warmer                                  |
| Beige with ASI Logo.                           |
|                                                |