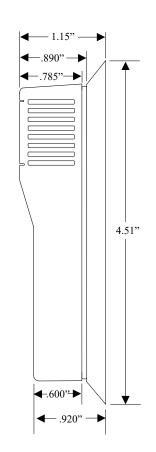

## **Product Specifications**

| 3,000 Ohms @ 77F (25C)                         |
|------------------------------------------------|
| -40 to 100 degrees C                           |
| -40 to 212 degrees F                           |
| 0.2 degrees C (0 to 70C)                       |
| Highly Stable, No Field Calibration Required   |
| 3 mW per degree Celsius                        |
| +/2 degrees Celsius (0 to 70C)                 |
| Standard 4.50" x 2.75" x 1.25"                 |
| (115mm x70mm x32mm)                            |
| screw terminals.                               |
| TB1-2,3 3k thermistor                          |
| TB1-4,5 override push-button                   |
| TB1-6,7 Variable Setpoint Adjust 10k to30 kohm |
| Cooler Warmer                                  |
| Beige with ASI Logo.                           |
|                                                |

## Dimensions

Made in USA

Wiring