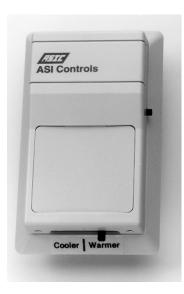

WS-RSO Wall Sensor

R2 style enclosure (no options pictured) The WS-R Series temperature sensors are thermistor type sensors and are suitable for drywall or junction box mounting These sensors provide a predictable output over a specified temperature range, and are ideal for use with the ASIC/1-8x55, and ASIC/2 products. Wiring connection is via screw terminal.

The WS-R Series room temperature sensors are offered with a combination of Setpoint Adjust and Push-button Override Switch .

| WS-R     | Room Sensor is a thermistor, 3k ohms @ 77 F                                                      |
|----------|--------------------------------------------------------------------------------------------------|
| S Option | Setpoint Adjust 20 k potentiometer in series with 10 kohm: Left 10k, Cooler; Right 30 k, Warmer. |
| O Option | Push-button override switch located on the side of the sensor.                                   |